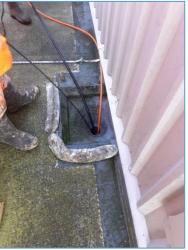

Our brush coating provided a fast, effective and efficient solution. The small footprint of the system offered the perfect way to work in the tight spaces on these roofs. Following a clean (to descale and unblock the pipes) epoxy resin was forced through the resulting micro holes in the pipe. This seals cracks and fractures (up to 3mm wide and up to 5mm in diameter) in a single pass.

The hydraulic capacity and flow through the pipe is increased due to the smooth surface of the applied coating. For quality control purposes, we applied the resin in two colours, recording the application of both using CCTV. This provided assurance to the client that full coverage had been achieved and the repairs completed. The coating easily navigated 12 stories and pipework measuring 30 meters in length. Boasting a 10-year warranty and independent approval by WRc (WR Approved Certificate - PT/431/0918)