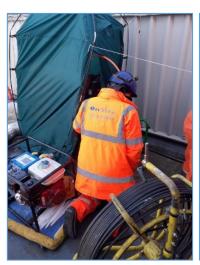

## Solving the problem

Conventional CIPP lining was not viable due to the access and multiple bends in the pipe arrangement. OnSite have expert equipment in the form of the Picote Maxi Miller (combined with the brush coating system). This market leading system was able to reach places that conventional methods could not.

Our brush coating provided a fast, effective and efficient solution. The small footprint of the system offered the perfect way to work in the tight spaces on these roofs. Following a clean (to descale and unblock the pipes) epoxy resin was forced through the resulting micro holes in the pipe. This seals cracks and fractures (up to 3mm wide and up to 5mm in diameter) in a single pass.