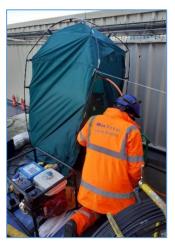

## Solving the problem

Conventional CIPP lining was not viable due to the access and multiple bends in the pipe arrangement. OnSite have expert equipment in the form of the Picote Maxi Miller (combined with the brush coating system). This market leading system was able to reach places that conventional methods could not.

Our brush coating provided a fast, effective and efficient solution. The small footprint of the system offered the perfect way to work in the tight spaces on these roofs. Following a clean (to descale and unblock the pipes) epoxy resin was forced through the resulting micro holes in the pipe. This seals cracks and fractures (up to 3mm wide and up to 5mm in diameter) in a single pass.