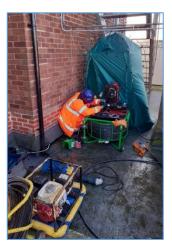

The hydraulic capacity and flow through the pipe is increased due to the smooth surface of the applied coating. For quality control purposes, we applied the resin in two colours, recording the application of both using CCTV. This provided assurance to the client that full coverage had been achieved and the repairs completed. The coating easily navigated 12 stories and pipework measuring 30 meters in length. Boasting a 10-year warranty and independent approval by WRc (WR Approved Certificate - PT/431/0918)