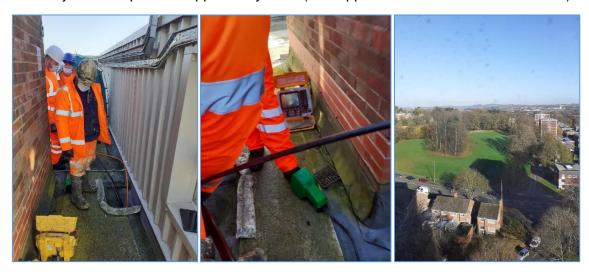

## In action

A high-profile customer contacted us to investigate damp affecting their tenants living conditions. After a thorough investigation, it was established that there were several defects that would lead to water escaping from the rainwater drainage system and leak through into the tenant's properties.

The hydraulic capacity and flow through the pipe is increased due to the smooth surface of the applied coating. For quality control purposes, we applied the resin in two colours, recording the application of both using CCTV. This provided assurance to the client that full coverage had been achieved and the repairs completed. The coating easily navigated 12 stories and pipework measuring 30 meters in length. Boasting a 10-year warranty and independent approval by WRc (WR Approved Certificate - PT/431/0918)