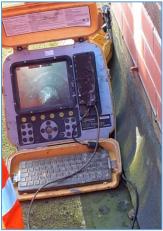

The hydraulic capacity and flow through the pipe is increased due to the smooth surface of the applied coating. For quality control purposes, we applied the resin in two colours, recording the application of both using CCTV. This provided assurance to the client that full coverage had been achieved and the repairs completed. The coating easily navigated 12 stories and pipework measuring 30 meters in length. Boasting a 10-year warranty and independent approval by WRc (WR Approved Certificate - PT/431/0918)